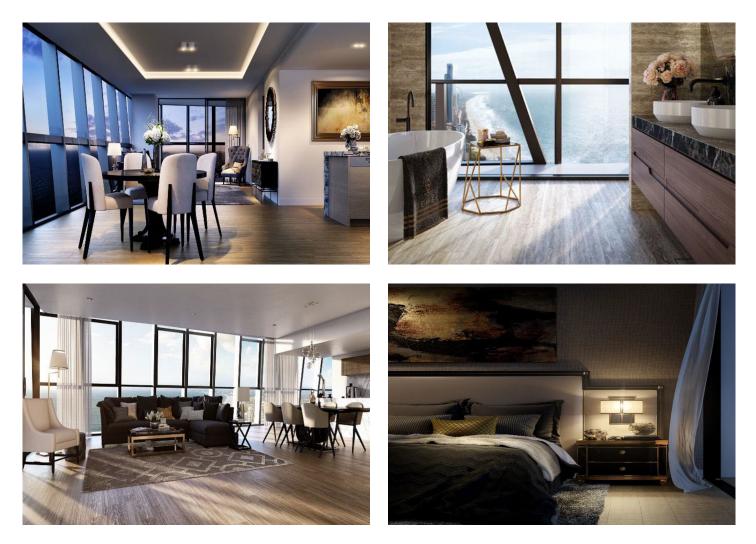

Superb materials combine with vision and flair, exemplifying elegance and sophistication. Washed driftwood grain floors add texture and character. Bespoke fixtures and fittings have been meticulously planned and executed, creating the ultimate expression in luxury and style.