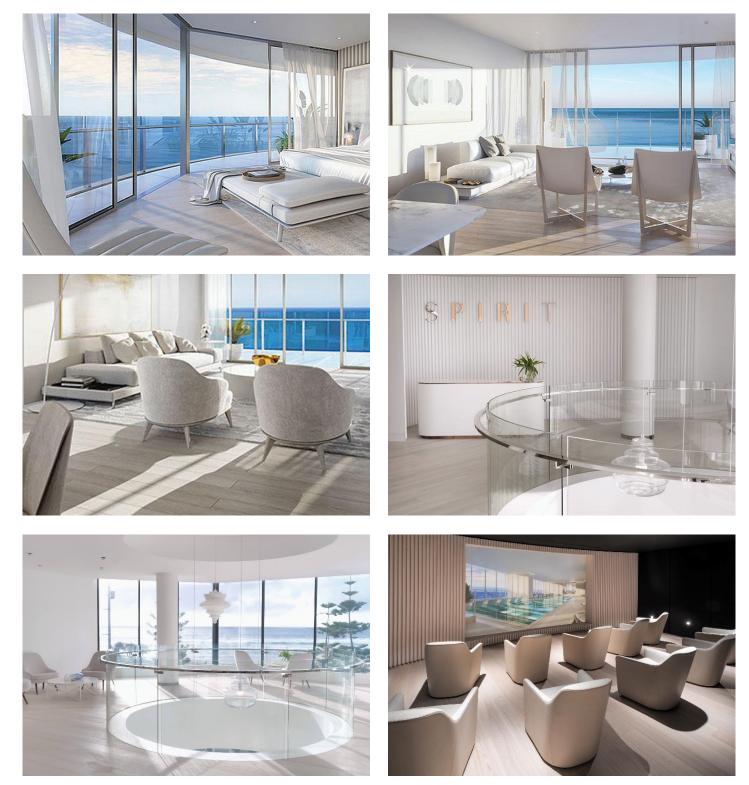

Experience world-class amenities in the comfort of your apartment while indulging in breathtaking ocean views. Be part of something bigger, the ultimate in coastal luxury living. Harmony Timber Floors were commissioned to create and source a floor that would compliment the most expensive units in Australia.

The owner was very particular in his standards and requirements, the brief was simple : we want the best floor available, costs was not even a consideration, it was quality that came first, the floor had to be TIMBER & WHITE" after almost a year of sampling and discussions with the worlds top designers the final choice was an AB Grade ENGINEEERED WHITE ASH TIMBER finished with Woca Danish Oil Hard-wax surface top .