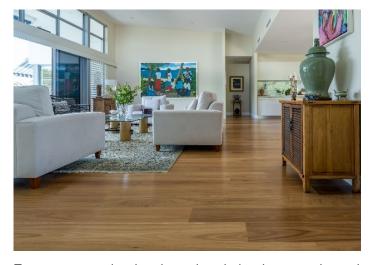

The floors were installed over a two week period with the pre-finished format essential in helping to meet construction deadlines. This is a case where the pictures speak for themselves, the rich diversity of tones and grain found in the Brazilian Cherry makes for a striking floor that exudes class and wealth. This is a floor that helps cement the property's prestigious status and assisted in the quick sale of all six units.