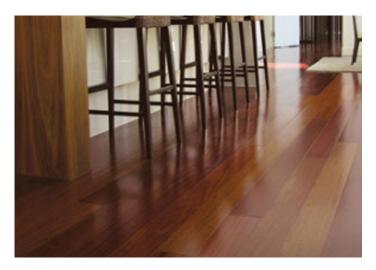

Working with design teams at QSP design solutions and architects and Resortcorp Harmony technical representatives put forward a variety of species and profile choices we felt would compliment the design concept. Finally Harmony Brazilian Cherry was selected as the timber that had the richness and character that would best offset the internal design and fixtures. A wide board profile was selected to give the floor a more modern appeal.

The floors were installed over a two week period with the pre-finished format essential in helping to meet construction deadlines. This is a case where the pictures speak for themselves, the rich diversity of tones and grain found in the Brazilian Cherry makes for a striking floor that exudes class and wealth. This is a floor that helps cement the property's prestigious status and assisted in the quick sale of all six units.