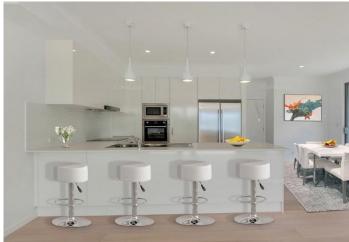

Open plan living with a fabulous kitchen this townhouse is modern and stylish, a neutral colour palate and timeless pendants lights allows it to be the centre on entertaining and the continuous flow onto the alfresco.