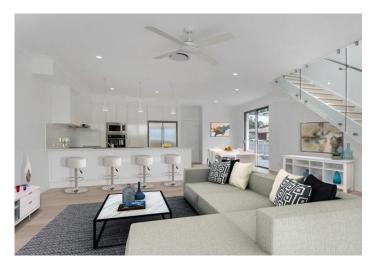

Open plan living with a fabulous kitchen this townhouse is modern and stylish, a neutral colour palate and timeless pendants lights allows it to be the centre on entertaining and the continuous flow onto the alfresco.