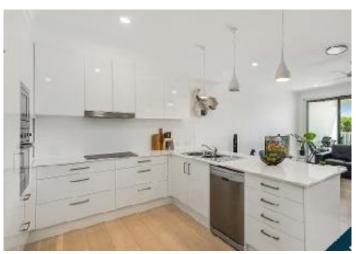

Open plan living with a fabulous kitchen this townhouse is modern and stylish, a neutral colour palate and timeless pendants lights allows it to be the centre on entertaining and the continuous flow onto the alfresco.