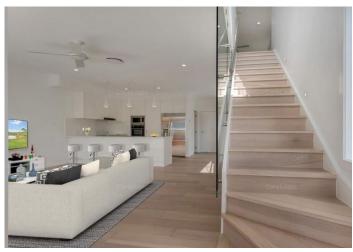

The main bathroom is complete with an egg style bath and modern tap-ware.

The upper living area offers the perfect space for a second lounge room or study retreat.

The finishes in this home are remarkable and it's the details in the glass divide, the lighting along the staircase, the floor boards that allow it to feel in a class of its own.